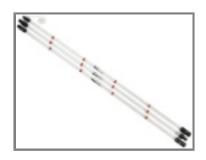

## Sampler, water core, "sludge judge" large capacity, 1-1/4" diameter

Kat. číslo produkta: 2506102

EUR Cena bez DPH:

Kontaktujte nás

Dostupné

Accurate readings can be obtained on suspended solids up to a depth of 4.5 m (15'). Comes in three 1.5 m (5') sections with screw-type fittings. Designed for sampling solids in wastewater and food processing applications. Standard Sludge Judge features 3/4" diameter plastic tubing, while the large capacity Sludge Judge features 1-1/4" diameter plastic tubing for double the capacity.